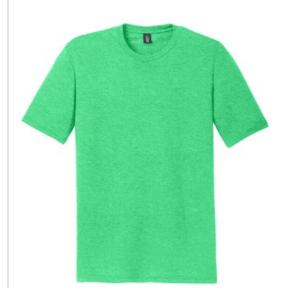

# District <sup>®</sup> Perfect Tri<sup>®</sup>Tee. DM130

Three yarns form the perfect easygoing look.

- 4.5-ounce, 50/25/25 poly/combed ring spun combed cotton/rayon, 32 singles
- Tear-away label
- 1X1 rib knit neck
- shoulder to shoulder taping

Please note: This product is transitioning from woven labels to tear-away labels. Your order may contain a combination of both labels.

Tri-Blend fabric infuses each garment with unique character. Please allow for slight color variations. Due to the heat sensitivity of tri-blend fabrics, special care must be taken throughout the printing process. Consult your decorator or ink supplier for best printing practices.