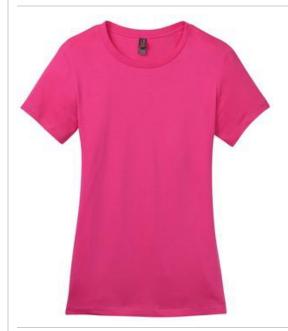

## District<sup>®</sup> Women's Perfect Weight<sup>®</sup>Tee. DM104L

An effortless, perfect tee for everyday wear.

- 4.3-ounce, 100% combed ring spun cotton, 32 singles
- 1x1 rib knit neck
- Shoulder to shoulder taping

Please note: This product is transitioning from woven labels to tear-away labels. Your order may contain a combination of both labels.