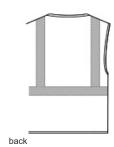

# CornerStone <sup>®</sup> ANSI 107 Class 2 Economy Mesh Zippered Vest. CSV101

This affordable, breathable mesh vest has a secure zippered closure to help ensure comfort as well as safety.

- 100% polyester mesh for breathability
- Durable, reflective 2-inch tape meets ANSI 107
- requirements and provides 360-degree visibility on body
- Molded center front zipper closure
- This garment must be fully zipped to be in compliance with
  ANSI 107 standards