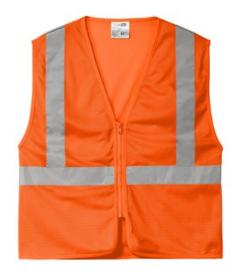

# CornerStone <sup>®</sup> ANSI 107 Class 2 Economy Mesh Zippered Vest. CSV101

This affordable, breathable mesh vest has a secure zippered closure to help ensure comfort as well as safety.

- 100% polyester mesh for breathability
- Durable, reflective 2-inch tape meets ANSI 107
- requirements and provides 360-degree visibility on body
- Molded center front zipper closure
- This garment must be fully zipped to be in compliance with
  ANSI 107 standards