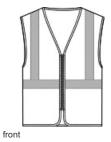

# CornerStone <sup>®</sup> ANSI 107 Class 2 Economy Mesh Zippered Vest. CSV101

This affordable, breathable mesh vest has a secure zippered closure to help ensure comfort as well as safety.

- 100% polyester mesh for breathability
- Durable, reflective 2-inch tape meets ANSI 107
- requirements and provides 360-degree visibility on body
- Molded center front zipper closure
- This garment must be fully zipped to be in compliance with
  ANSI 107 standards