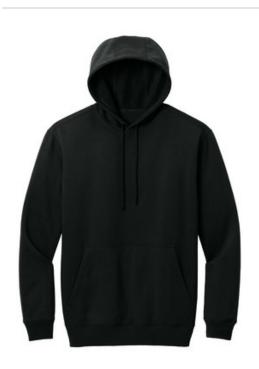

# CornerStone<sup>®</sup> Tough Fleece Pullover Hoodie CSF630

This work-ready hoodie balances durable strength with cotton-rich comfort thanks to a proprietary fabric treatment that lends superior abrasion resistance and improved colorfastness for the life of the garment. Built to last, Tough Fleece Hoodies keep high-friction areas like elbows and cuffs protected, yet stay soft, breathable and w arm.

- 10-ounce, 85/15 cotton/polyester fleece
- Anti-abrasion
- Unlined 3-panel hood with dyed-to-match draw cords
- · Front pocket with concealed interior phone pocket
- Reinforced, triple-needle stitching and bar tacks at pockets
- 2x2 rib knit cuffs and hem