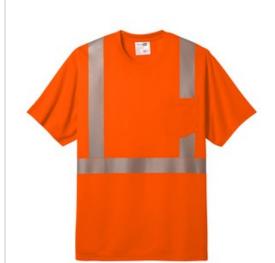

# CornerStone<sup>®</sup> ANSI 107 Class 2 Segmented Tape Tee CS204

This breathable, moisture-wicking mesh tee delivers high visibility and comfort in Class 2 environments.

- 4.1-ounce, 100% polyester birdseye mesh
- 1x1 rib knit neck
- Back neck tape
- Segmented, durable, reflective 2-inch tape meets ANSI 107 requirements and provides 360-degree visibility on body and easy movement
- Left chest pocket