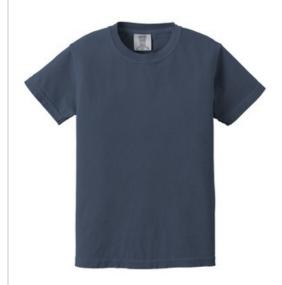

# COMFORT COLORS® Youth Midweight Ring Spun Tee. 9018

- 5.4-ounce, 100% ring spun cotton
- Soft-washed, garment-dyed fabric
- Double-needle collar
- Twill-taped neck and shoulders
- Twill label
- Double-needle sleeve and bottom hems

front

back