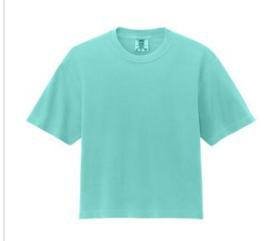

# Comfort Colors<sup>®</sup> Women's Heavyweight Boxy Tee 3023CL

- 6.1-ounce, 100% US ring spun cotton
- Garment-dyed fabric for a lived-in feel
- Top-stitched, classic width rib collar н.
- Shoulder to shoulder tape н.
- Boxy fit, mid-length seamless body
- Double-needle collar and bottom hems
- Tw ill label

The garment-dying process infuses each garment with unique character. Please allow for slight color variation in production and washing. Special consideration must also be taken when printing white ink on garment-dyed cotton.