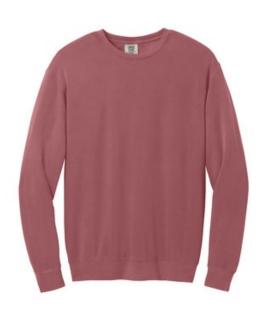

# Comfort Colors<sup>®</sup> Lightweight Crewneck Sweatshirt 1466

- 6.4-ounce, 100% ring spun US cotton
- Garment-dyed for a lived-in feel
- 1x1 rib knit collar, cuffs and w aistband
- Signature tw ill label and back neck tape
- Rolled forw ard shoulder
- Relaxed fit, seamless body