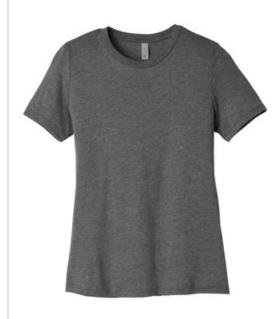

# BELLA+CANVAS® Women's Relaxed Jersey Short Sleeve Tee. BC6400

- Relaxed fit
- Tear-away label
- Side seamed
- Solid Colors: 4.2-ounce, 100% Airlume combed and ring spun cotton, 32 singles
- Dark Grey Heather: 52/48 Airlume combed and ring spun cotton/poly
- Triblend Colors: 3.8-ounce, 50/25/25 poly/Airlume combed and ring spun cotton/rayon, 40 singles
- Athletic Heather: 90/10 Airlume combed and ring spun cotton/poly