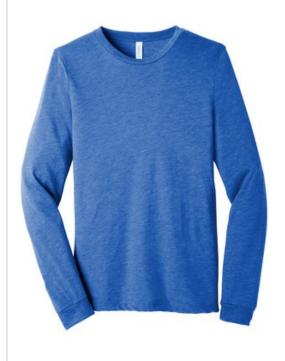

# BELLA+CANVAS® Unisex Triblend Long Sleeve Tee BC3513

- Retail fit
- Tear-away label
- Side seamed
- Ribbed cuffs
- 3.8-ounce, 50/25/25 poly/Airlume combed and ring spun cotton/rayon, 40 singles
- Select colors XS-3XL

# **CARE INSTRUCTIONS**

Machine Wash Warm, Inside Out, With Like Colors. Only Non-Chlorine Bleach. Tumble Dry Low. Medium Iron. Do Not Iron Decoration. Do Not Dry Clean.

front

#### **COLOR INFORMATION**

Denim Triblend Grey Triblend PMS 416CP

Maroon Triblend PMS 209U

Navy Triblend PMS 289U

Solid Black Triblend True Royal Triblend PMS Black C PMS 286CP