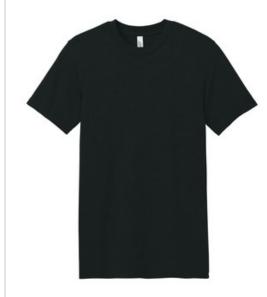

# American Apparel<sup>®</sup> Unisex CVC Tee 2001CVC

- 4.6-ounce, 60/40 combed ring spun cotton/recycled polyester
- CVC blend
- Subtle heather appearance on all colors except Black and
  White
- Classic w idth, rib collar
- Taped neck and shoulders
- Relaxed fit, side-seamed body
- Recycled Tear Aw ay label