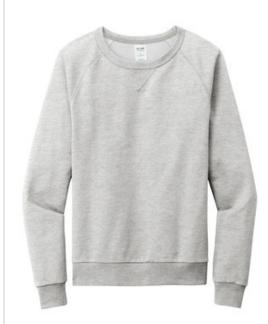

# Allmade<sup>®</sup> Unisex French Terry Crewneck Sweatshirt AL4004

Ooh la la. 100% certified organic cotton makes these French terry beauties 100% comfortable. Plus, helping save the environment is always a good look.

- 8.3-ounce, 100% organic combed ring spun cotton French terry
- Organic twill neck tape
- 2x1 rib knit V inset at neck finished with coverstitch
- Raglan sleeves finished with coverstitch detail
- 2x1 rib knit neck, cuffs and hem
- Side seams
- Recycled tear-away label