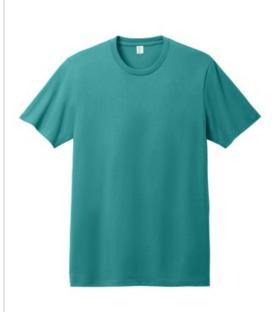

# Allmade<sup>®</sup> Unisex Heavyweight Recycled Cotton Tee AL3000

A heavyw eight tee that makes a lightw eight impact on the planet. Made from 100% recycled cotton, this ultra-soft, carbon neutral tee is a sustainable superstar.

- 6-ounce, 100% recycled cotton, 18 singles
- Carbon footprint neutralized through Carbonfree<sup>®</sup> certification
- 1x1 rib knit neck
- Shoulder to shoulder taping
- Side seams
- Recycled tear-aw ay label