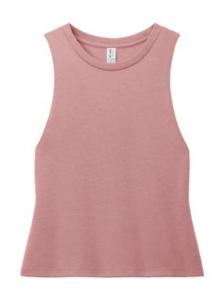

## Allmade<sup>®</sup> Women's Tri-Blend Muscle Tank AL2020

Feel your impact in this crazy-soft sustainable muscle tank that has had its total carbon footprint neutralized through

Carbonfree<sup>®</sup> certification and uses an equivalent of up to 6 recycled plastic water bottles.

 4.2-ounce, 50% recycled polyester/25% organic ring spun cotton/25% modal, 30 singles

- 1x1 rib knit neck
- Back neck taping
- Relaxed fit
- Side seams
- Recycled tear-aw ay label